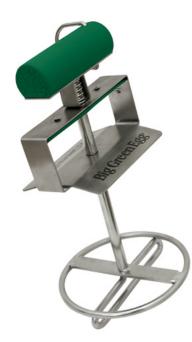

## **CAST IRON GRID LIFTER**

The Cast Iron Grid Lifter is a clever tool that makes it easy to lift heavy grids without dirtying your hands. Lower the grid lifter, rotate a quarter of a turn, clamp and lift.

Lifting the hot and heavy Cast Iron Grid of your Big Green Egg, perhaps to place or remove the convEGGtor, is a hot job. However, the handy Cast Iron Grid Lifter will quickly take care of it for you. The plate under the handle of the Cast Iron Grid Lifter protects your hands against any rising hot air.

## Renewed Exclusive Big Green Egg design

Easily lift the hot and heavy Cast Iron Grid

Protects your hands against rising hot air

**Item code** 127341