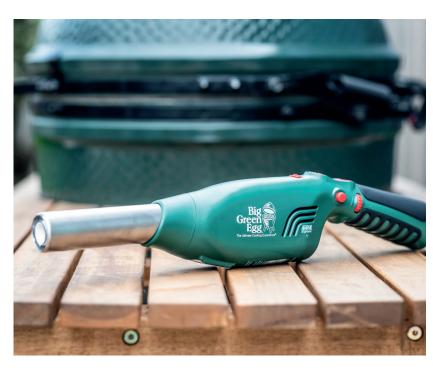

## CHARCOAL EGGNITER®

Brand new and already indispensable to every EGGer. The Big Green Egg Charcoal EGGniter is a powerful mix of an adjustable burner and a blower. You ignite and boost the fire in the coals within a few minutes. This BBQ starter is quick, easy and safe. Baby, you can light my fire!

The Big Green Egg Charcoal EGGniter can easily be refilled with butane and you can light your EGG again. Or a campfire, or your fireplace. Gratins and flambéing are also no problem for the EGGniter, aka torch lighter, which is cool. Erm, hot, we mean. Bring on the restaurant-worthy crème brûlée and the baguettes au gratin with cheese in the French onion soup.