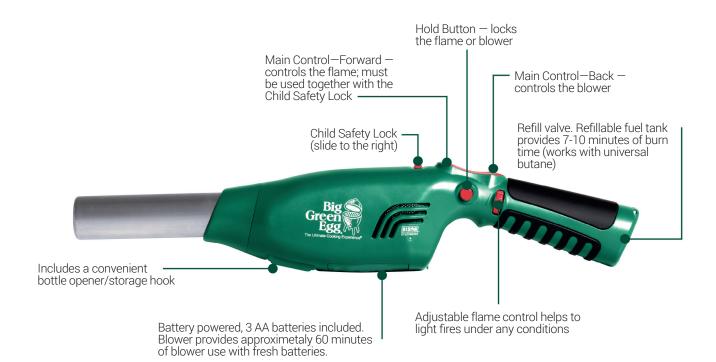

## SOME FACTS:

Powered by **BIS** 

- Easily ignites lump charcoal or wood in minutes
- Three power settings (Off/Flame/Fan)